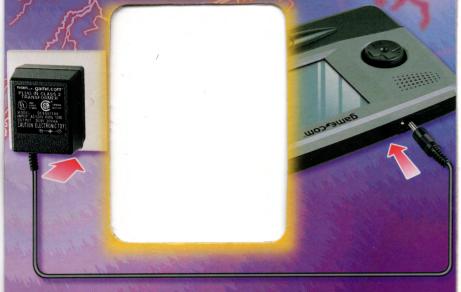

## game,com

AC Adapter Save batteries with this AC Adapter.
Fits all game.com systems.

**CAUTION-ELECTRICALLY OPERATED PRODUCT:** Not recommended for children under products, precautions should be observed during handling and use to prevent electric shock.

I. Plug the adapter into the jack on the game.com system.

\* Unplug the adapter from the electrical outlet when you're finished playing. Clean only with a soft, dry cloth.

## Game, Com Ac Adapter

Save batteries with this AC Adapter. Fits all game.com systems.