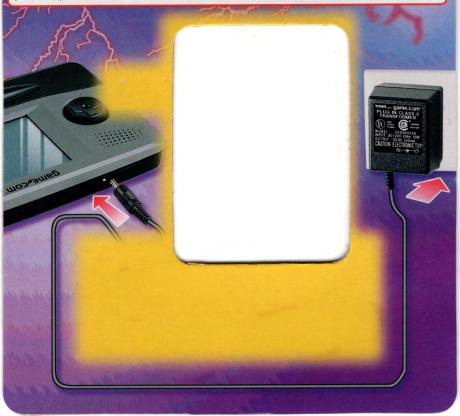

## game,com

AC Adapter Save batteries with this AC Adapter.
Fits all game.com systems.

**CAUTION-ELECTRICALLY OPERATED PRODUCT:** Not recommended for children under products, precautions should be observed during handling and use to prevent electric shock.

I. Plug the adapter into the jack on the game.com system.

\* Unplug the adapter from the electrical outlet when you're finished playing. Clean only with a soft, dry cloth.

## Game, Com Ac Adapter

Save batteries with this AC Adapter. Fits all game.com systems.