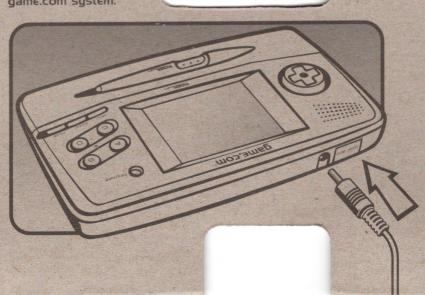

I. Plug the adapter into the jack on the game.com system.

\* Unplug the adapter from the electrical outlet when you're finished playing. Clean only with a soft, dry cloth.