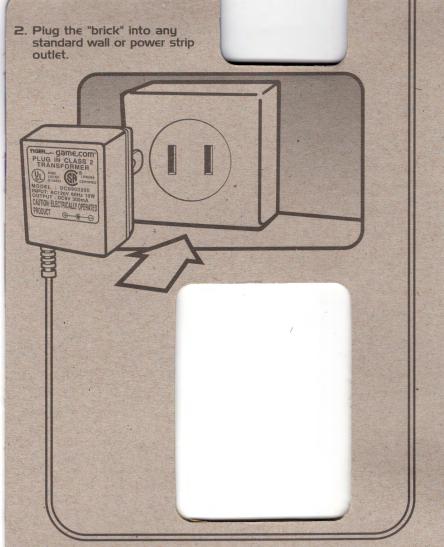

I. Plug the adapter into the jack on the game.com system.

\* Unplug the adapter from the electrical outlet when you're finished playing. Clean only with a soft, dry cloth.